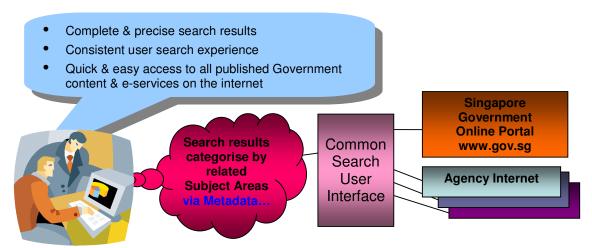

Below is an illustration of the search process with the implementation of the Singapore Government Online Search engine.

With Singapore Government Online Search engine: Complete Search Results & Consistent Search Experience

The Singapore Government Online Search engine was launched on the Singapore Government Online Portal (<a href="www.gov.sg">www.gov.sg</a>) in March 2006. The search engine will provide metadata-enabled searches for web-contents found in all public sector websites.