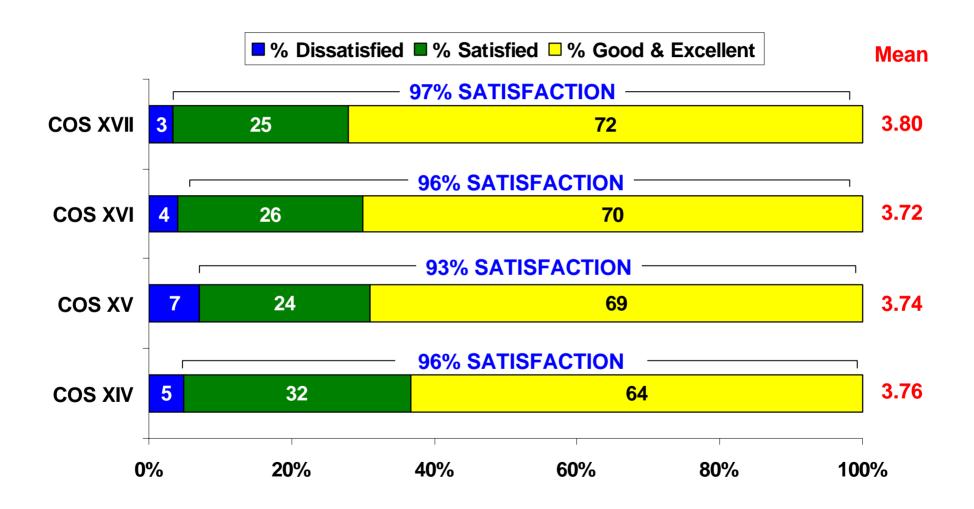

# **OVERALL PERFORMANCE**

# - by Business Segments

\*\* Percentages may not add up to 100% due to rounding off.

| <b>Business Segment</b> | cos  | Mean<br>Score | % Excel. / Gd. | % <b>Sat.</b> | % Dissat. |
|-------------------------|------|---------------|----------------|---------------|-----------|
| Large Business          | XVII | 3.80          | 72.1           | 96.7          | 3.3       |
|                         | XVI  | 3.72          | 69.8           | 95.9          | 4.1       |
|                         | XV   | 3.74          | 69.0           | 93.1          | 6.9       |
|                         | XIV  | 3.76          | 64.0           | 95.5          | 4.5       |
| <b>General Business</b> | XVII | 3.80          | 74.3           | 93.8          | 6.2       |
|                         | XVI  | 3.78          | <b>75.1</b>    | 95.7          | 4.3       |
|                         | XV   | 3.76          | <b>75.1</b>    | 95.3          | 4.8       |
|                         | XIV  | 3.68          | 67.7           | 92.5          | 7.6       |
| Residential             | XVII | 4.04          | 85.5           | 95.9          | 4.1       |
|                         | XVI  | 3.98          | 83.6           | 96.0          | 4.0       |
|                         | XV   | 4.02          | 80.8           | 96.0          | 4.0       |
|                         | XIV  | 4.02          | 81.5           | 95.6          | 4.4       |