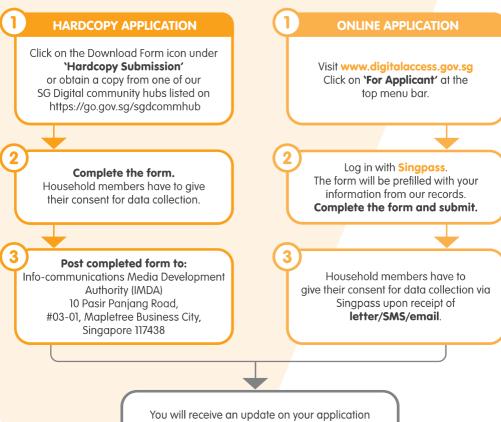

### **HOW TO APPLY?**

You only need to submit one application form (via online/hardcopy) per household.

You will receive an update on your application via SMS/email in **10 working days**.

We will also advise you on the next steps.