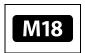

## Rating Label for MATURE 18 (M18) Films

The classification label comprises the **rating marking**, and must be affixed to 'M18' films meant for distribution.

M18 Marking (downloadable as image files at the IMDA website)

Colour:

Pantone 1655C

Colour Values: RGB – R255 G90 B0 CMYK - 79M 100Y

Font:

Myriad Pro Bold

olour.

Pantone Black C

**Colour Values:** 

RGB - R45 G41 B38 CMYK - 63C 62M 59Y 94K

Font:

Myriad Pro Bold