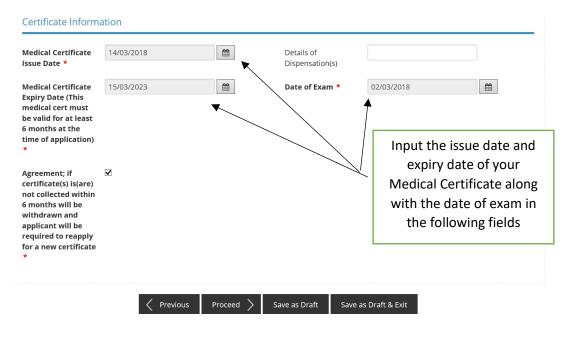

# GOC/ROC New Application











## Mailing Address



# **Billing Person Particulars**



## **Owner Particulars**









## Information Review



#### General Declaration

I declare that all the information given in this application form is true and correct.
I am aware that legal action may be taken against me if I had knowingly provided false information.
I agree that in any legal proceedings, I shall not dispute the authenticity or accuracy of any statements, confirmations, records, acknowledgements, information recorded in or produced in this application.

✓

✓

# General Operator's Certificate of Competency

1. I declare that I have not commenced provision/operation of any of the telecommunication stations/networks applied for in this application and all the information in this application form is true and correct. I understand that approval from the Info-communications Media Development Authority