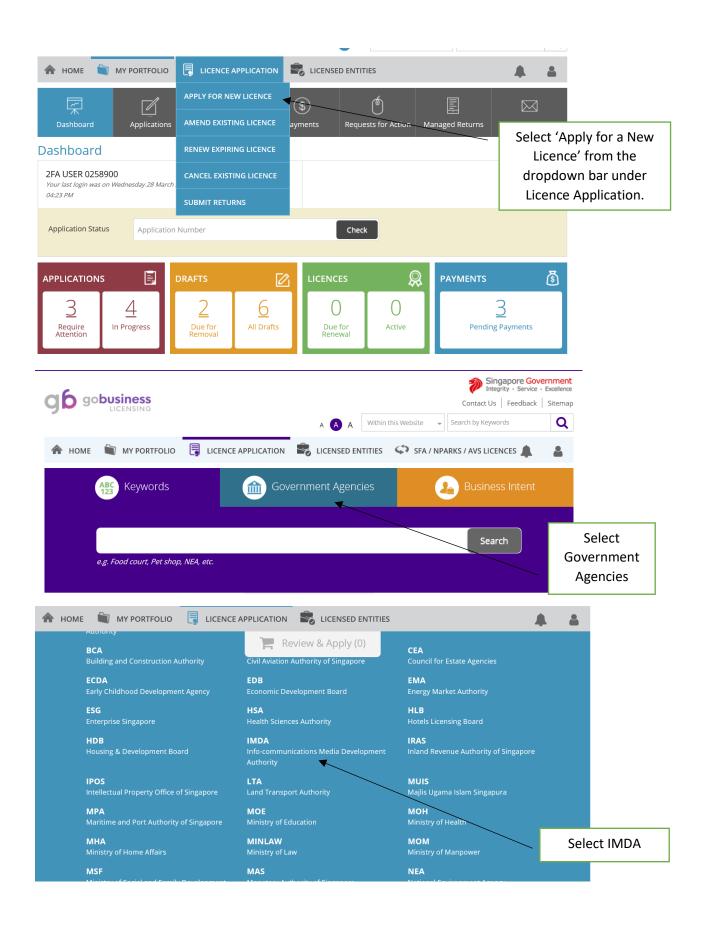

# GOC/ROC New Application











## Mailing Address



# **Billing Person Particulars**



## **Owner Particulars**









## Information Review



#### General Declaration

I declare that all the information given in this application form is true and correct.
I am aware that legal action may be taken against me if I had knowingly provided false information.
I agree that in any legal proceedings, I shall not dispute the authenticity or accuracy of any statements, confirmations, records, acknowledgements, information recorded in or produced in this application.

✓

✓

# General Operator's Certificate of Competency

1. I declare that I have not commenced provision/operation of any of the telecommunication stations/networks applied for in this application and all the information in this application form is true and