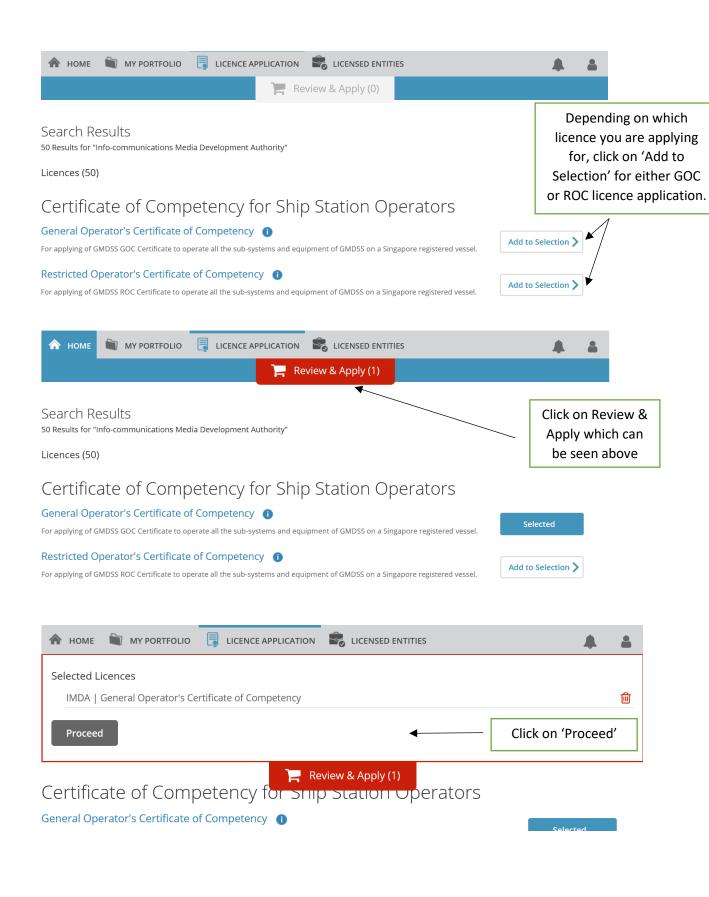

# General Operator's Certificate of Competency

1. I declare that I have not commenced provision/operation of any of the telecommunication stations/networks applied for in this application and all the information in this application form is true and correct. I understand that approval from the Info-communications Media Development Authority for this application is based on information as declared in this application. I further acknowledge that, should any of the information declared herein be found to be untrue, inaccurate or incorrect, any certificate granted by IMDA will be rendered null and void. IMDA reserves its right to impose penal sanctions against us under any applicable laws and regulations in force and this is without prejudice to any civil remedies that the IMDA has against us if any of the information declared in the application be found to be untrue, inaccurate or incorrect.