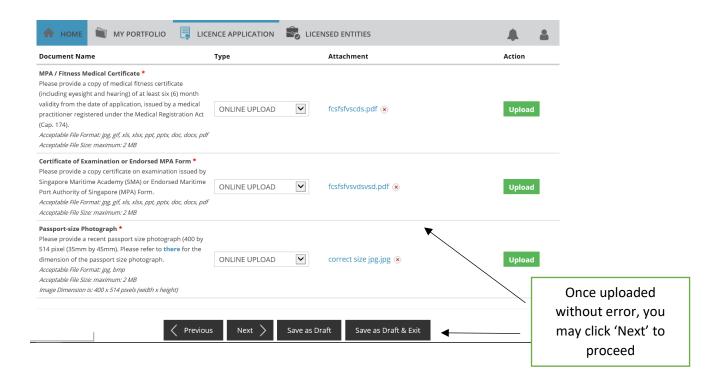

# GOC/ROC New Application











## Mailing Address



# **Billing Person Particulars**



## **Owner Particulars**









## Information Review



#### General Declaration

I declare that all the information given in this application form is true and correct.
I am aware that legal action may be taken against me if I had knowingly provided false information.
I agree that in any legal proceedings, I shall not dispute the authenticity or accuracy of any statements, confirmations, records, acknowledgements, information recorded in or produced in this application.

✓

✓

# General Operator's Certificate of Competency

1. I declare that I have not commenced provision/operation of any of the telecommunication stations/networks applied for in this application and all the information in this application form is true and correct. I understand that approval from the Info-communications Media Development Authority for