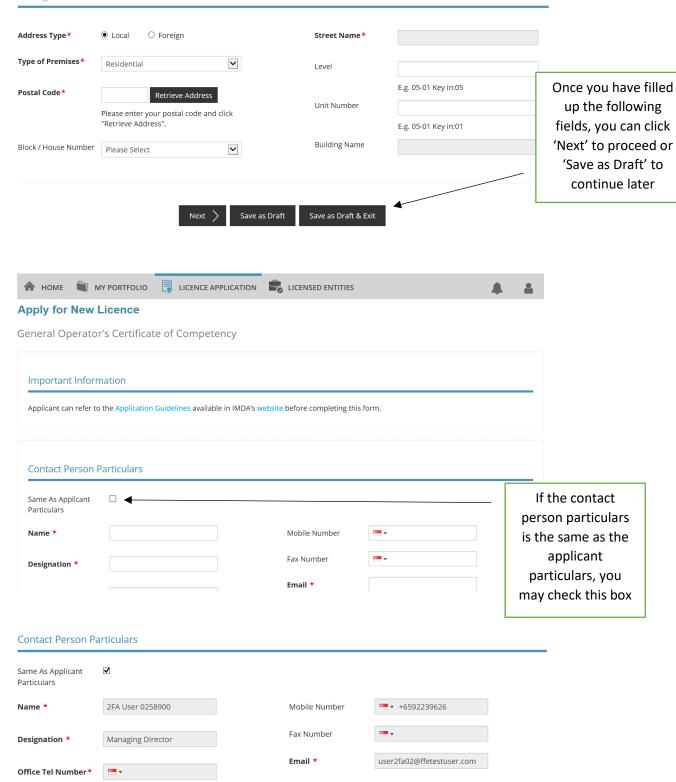

# GOC/ROC New Application











## Mailing Address



# **Billing Person Particulars**



## **Owner Particulars**









## Information Review



#### General Declaration

I declare that all the information given in this application form is true and correct.
I am aware that legal action may be taken against me if I had knowingly provided false information.
I agree that in any legal proceedings, I shall not dispute the authenticity or accuracy of any statements, confirmations, records, acknowledgements, information recorded in or produced in this application.

✓

✓

# General Operator's Certificate of Competency

1. I declare that I have not commenced provision/operation of any of the telecommunication stations/networks applied for in this application and all the information in this application form is true and correct. I understand that