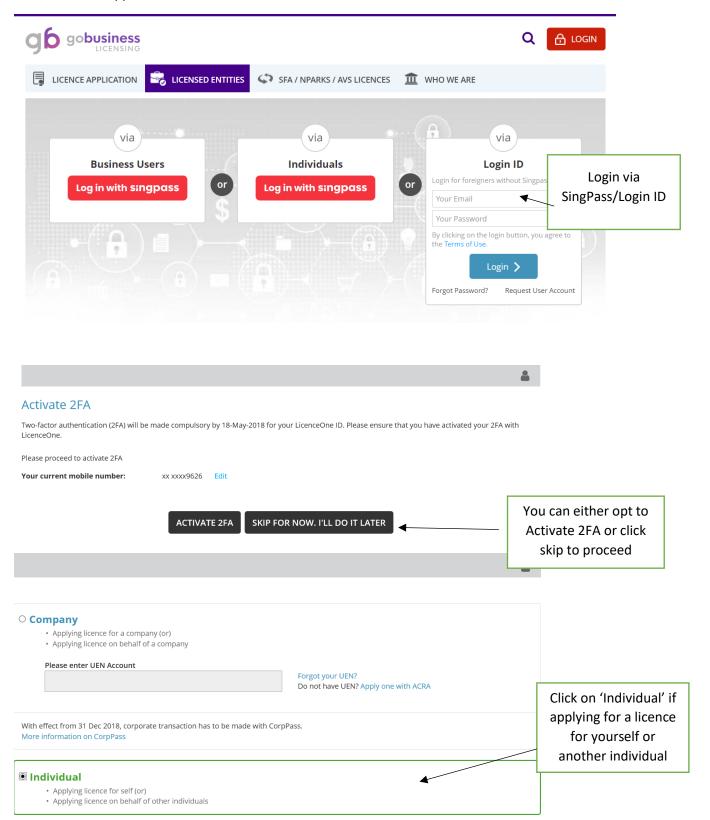

# GOC/ROC New Application











## Mailing Address



# **Billing Person Particulars**



## **Owner Particulars**









## Information Review



#### General Declaration

I declare that all the information given in this application form is true and correct.
I am aware that legal action may be taken against me if I had knowingly provided false information.
I agree that in any legal proceedings, I shall not dispute the authenticity or accuracy of any statements, confirmations, records, acknowledgements, information recorded in or produced in this application.

✓

✓

# General Operator's Certificate of Competency

1. I declare that I have not commenced provision/operation of any of the telecommunication stations/networks applied for in this application and all the information in this application form is true a