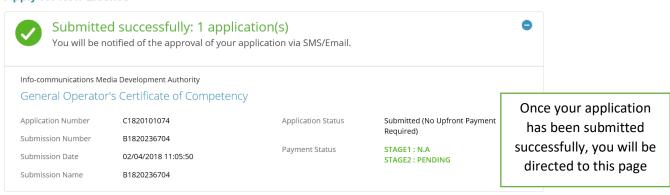

## NOTE

Application has been submitted successfully. You will be notified of the approval of your application by email/sms. Processing status will also be updated under the Application Status Column.

Please note that the "Submission Name" is for your personal reference only.

You may retrieve your submission and application details by clicking on the "Applications" tab in the "My Portfolio" menu.

PRINT CLOSE