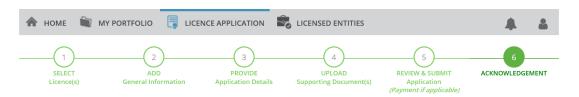

s application and all the information in this application form is true and correct. I understand that approval from the Info-communications Media Development Authority for this application is based on information as declared in this application. I further acknowledge that, should any of the information declared herein be found to be untrue, inaccurate or incorrect, any certificate granted by IMDA will be rendered null and void. IMDA reserves its right to impose penal sanctions against us under any applicable laws and regulations in force and this is without prejudice to any civil remedies that the IMDA has against us if any of the information declared in the application be found to be untrue, inaccurate or incorrect.

declaration boxes after reading through

Check on the

Previous Submit



## **Apply for New Licence**



View your Applications and Status

## NOTE

Application has been submitted successfully. You will be notified of the approval of your application by email/sms. Processing status will also be updated under the Application Status Column.

Please note that the "Submission Name" is for your personal reference only.

You may retrieve your submission and application details by clicking on the "Applications" tab in the "My Portfolio" menu.

PRINT CLOSE